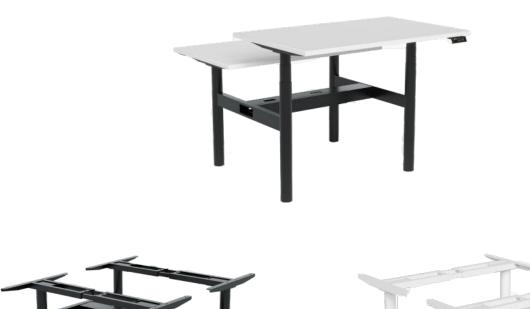

## Round Leg Electrical B2B Adjustable Desk Frame

EDR-B2B

### **FEATURES**

- Suits Top 1500 2100
- · White or Black Powdercoated Frames
- · Round profile leg design
- Triple stage lifting system
- · 70mm leg DIA
- Anti collision technology
- · Quad Power + Dual Data cutouts included in telescopic beam (ELSAFE)
- · Huge height range of 655mm to 1305mm
- Control feature
- · Works well with acoustic screen to encourage seamless privacy
- · Suits minimum 700mm deep tops

#### Controller:

- · Digital display shows the height of the desk
- Mounted under tabletop
- · 3 Height memory presets
- Dual USB chargers included in control panel