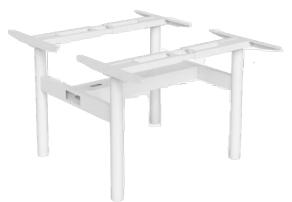

## Round Leg Electrical B2B Adjustable Desk Frame

EDR-B2B

### **FEATURES**

- Suits Top 1500 2100
- · White or Black Powdercoated Frames
- · Round profile leg design
- Triple stage lifting system
- · 70mm leg DIA
- Anti collision technology
- · Quad Power + Dual Data cutouts included in telescopic beam (ELSAFE)
- · Huge height range of 655mm to 1305mm
- Control feature
- · Works well with acoustic screen to encourage seamless privacy
- · Suits minimum 700mm deep tops

#### COLOUR

Black (Frame)

White (Frame)