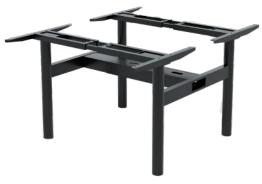

## Round Leg Electrical B2B Adjustable Desk Frame

EDR-B2B

### **FEATURES**

- Suits Top 1500 2100
- · White or Black Powdercoated Frames
- · Round profile leg design
- Triple stage lifting system
- · 70mm leg DIA
- Anti collision technology
- · Quad Power + Dual Data cutouts included in telescopic beam (ELSAFE)
- · Huge height range of 655mm to 1305mm
- Control feature
- · Works well with acoustic screen to encourage seamless privacy
- · Suits minimum 700mm deep tops

#### COLOUR

Black (Frame)

White (Frame)